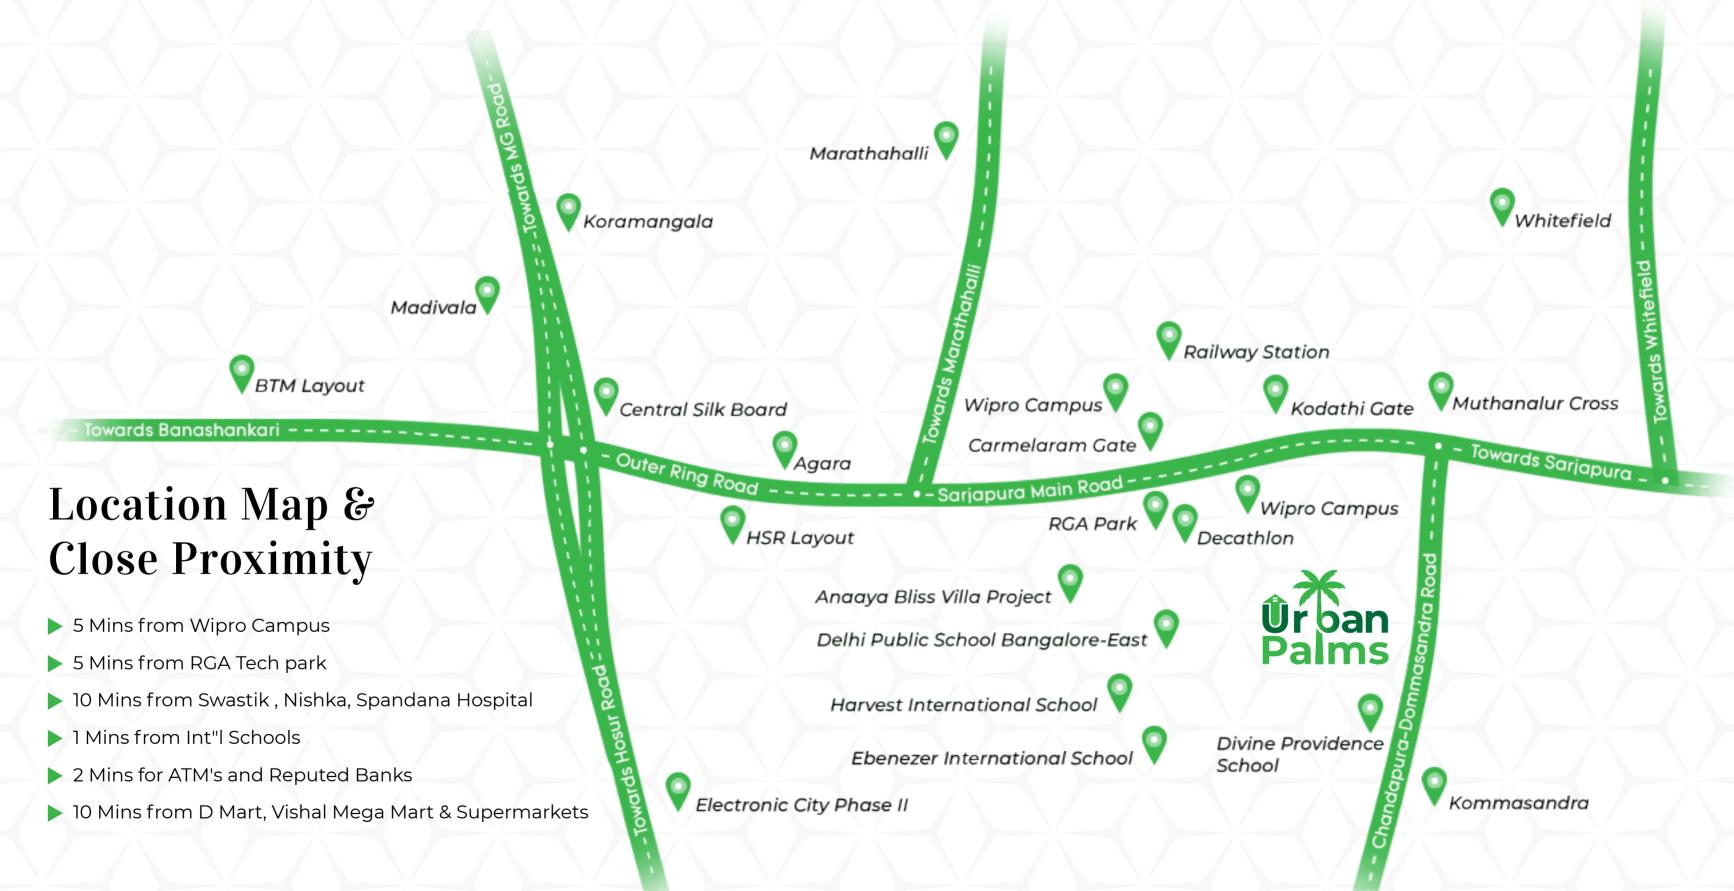

"URBAN PALMS" is located amidst the tranquility of Chokkasandra Village, Sarjapur- Chandapura Main Road., Away from din and bustle and yet 5 min drive from Wipro Office and RGA Tech Park. Build your abode at URBAN INFRA's "URBAN PALMS" and enjoy your exclusive share of nature.