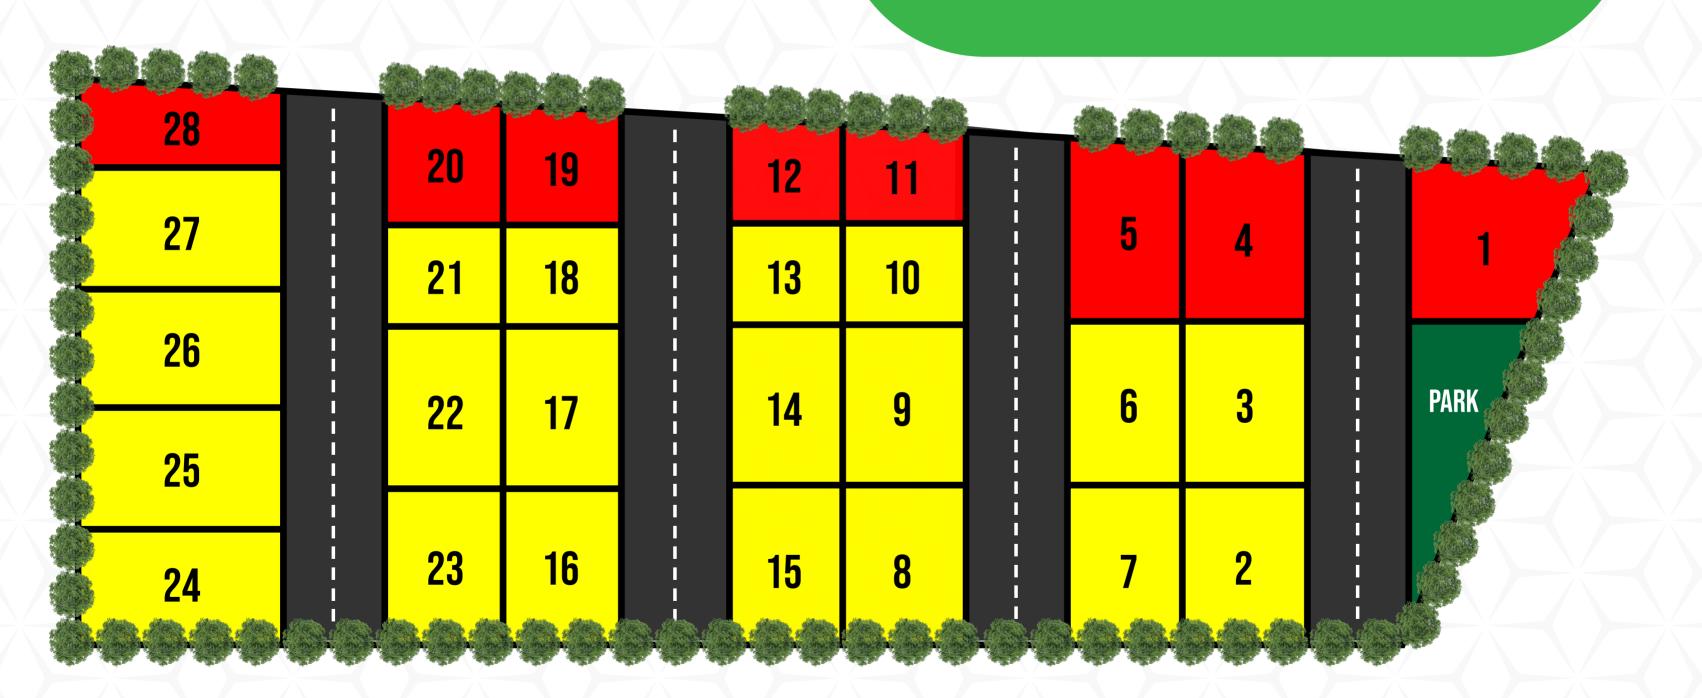

## **About Project**

URBAN INFRA proudly presents "URBAN PALMS" an exclusive Residential Gated Community, a tailor made Plots Project with all modern amenities in the midst of IT hubs in Sarjapur Main Road, Near New Wipro Office & RGA Tech Park.

"URBAN PALMS" is located amidst the tranquility of Chokkasandra Village, Sarjapur- Chandapura Main Road., Away from din and bustle and yet 5 min drive from Wipro Office and RGA Tech Park. Build your abode at URBAN INFRA's "URBAN PALMS" and enjoy your exclusive share of nature.

## Amenities

Gated Community

Water Connections

**Electricity Connections** 

Sewage Connections

Drainage Connections

CCTV Camera

24/7 Security

Street Lamps

Park

+91 9945 124 133 | 0802 7 822 444

www.urbaninfraprojects.in

sales@urbaninfraprojects.in

#2, Reddy Complex Dommasandra-Chandapura Main Road Muthanallur Cross, Sarjapura Main Road Bangalore, Karnataka, India - PIN: 562 125